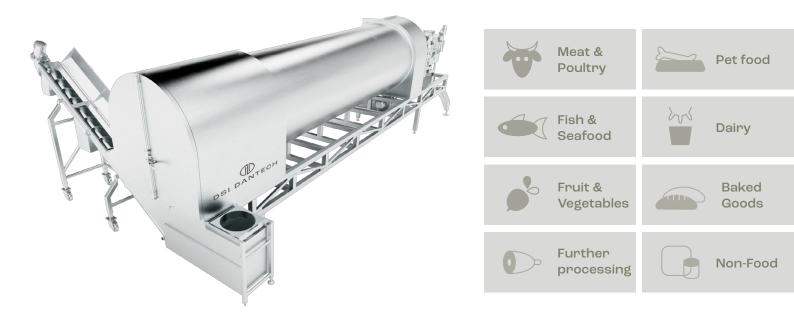

### tumbler

Our tumbler freezer has a long, inclined, rotating tube. It uses gravity and its internal design to convey food and IQF freezes it.

The freezer comes in three standard sizes: 5 m [16 ft], 7 m [23 ft], and 9 m [30 ft] usable tumbler lengths. The length is dependent on the required capacity. We customize the freezer tumblers to suit your product and product infeed systems.

#### increasing product quality and yield

- Unique rotary system
- High product yield
- High cooling/freezing rate
- Flexible and easily combined with other solutions
- · Operator-Friendly
- Easy to Clean
- Stainless Steel Housing
- Quick Installation