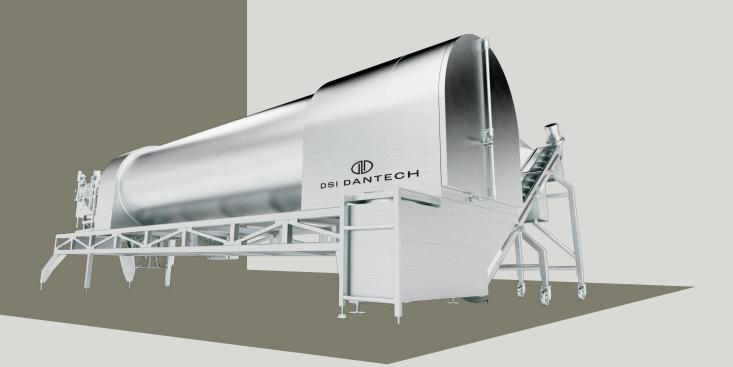

### tumbler

Our tumbler freezer has a long, inclined, rotating tube. It uses gravity and its internal design to convey food and IQF freezes it.

The freezer comes in three standard sizes: 5 m [16 ft], 7 m [23 ft], and 9 m [30 ft] usable tumbler lengths. The length is dependent on the required capacity. We customize the freezer tumblers to suit your product and product infeed systems.